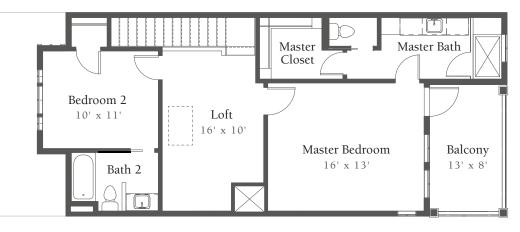

## VILLA FLOOR PLAN | THE COPANO | 1,455 SQ. FT.



1ST FLOOR



2ND FLOOR

## STCHARLESBAY.COM 😩

The floor plan drawings are conceptual only and are subject to change without notice at the discretion of the developer. The developer reserves the right to make additions, deletions and modifications to the drawings; including but not limited to features, specifications, brand names, architectural design and details. Dimensions and square footages are approximate and may vary with actual construction. Brochure is for illustration purposes; it is not part of a legal contract.<sup>001218472390</sup>