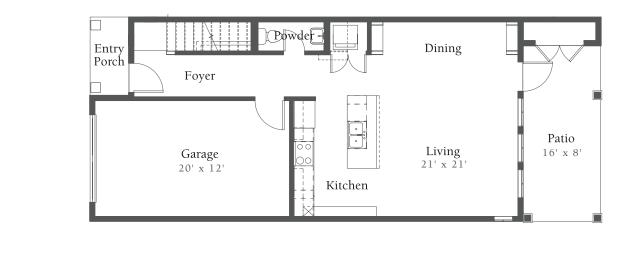

## VILLA FLOOR PLAN | THE COPANO | 1,455 SQ. FT.



1ST FLOOR



2ND FLOOR

## STCHARLESBAY.COM 😩

The floor plan drawings are conceptual only and are subject to change without notice at the discretion of the developer. The developer reserves the right to make additions, deletions and modifications to the drawings; including but not limited to features, specifications, brand names, architectural design and details. Dimensions and square footages are approximate and may vary with actual construction. Brochure is for illustration purposes; it is not part of a legal contract.<sup>001218472390</sup>